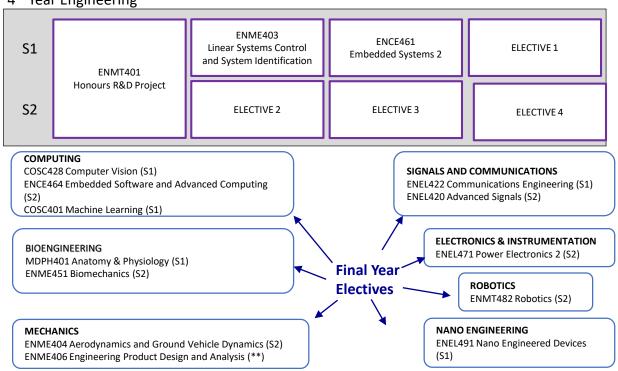

2<sup>nd</sup> Year Engineering



# 3<sup>rd</sup> Year Engineering

| S1 | ENMT301<br>Mechatronics System<br>Design | ENME303<br>Controls and Vibrations                             | ENCE361<br>Embedded Systems 1                                         | ELECTIVE                                     |
|----|------------------------------------------|----------------------------------------------------------------|-----------------------------------------------------------------------|----------------------------------------------|
| S2 |                                          | ENME302<br>Computational and<br>Applied Mechanical<br>Analysis | ENEL301<br>Fundamentals of<br>Engineering Economics<br>and Management | ENEL372<br>Power and Analogue<br>Electronics |

### 4th Year Engineering



<sup>\*\*</sup> Not being offered in 2022