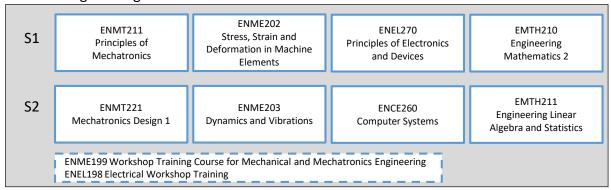

## BE(Hons) Mechatronics Engineering - 2023

#### 1st Year Engineering



## 2<sup>nd</sup> Year Engineering



# 3<sup>rd</sup> Year Engineering

| S1 | ENMT301<br>Mechatronics System<br>Design | ENME303<br>Controls and Vibrations                             | ENCE361<br>Embedded Systems 1                                         | ELECTIVE                                     |
|----|------------------------------------------|----------------------------------------------------------------|-----------------------------------------------------------------------|----------------------------------------------|
| S2 |                                          | ENME302<br>Computational and<br>Applied Mechanical<br>Analysis | ENEL301<br>Fundamentals of<br>Engineering Economics<br>and Management | ENEL372<br>Power and Analogue<br>Electronics |

### 4th Year Engineering



<sup>\*\*</sup> Not being offere