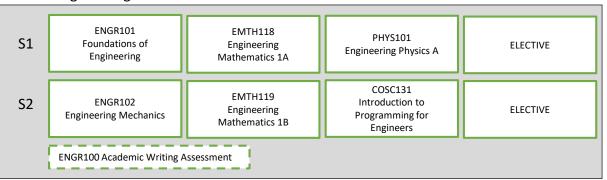

## BE(Hons) Mechatronics Engineering - 2023

#### 1st Year Engineering



## 2<sup>nd</sup> Year Engineering



# 3<sup>rd</sup> Year Engineering

| S1 | ENMT301<br>Mechatronics System<br>Design | ENME303<br>Controls and Vibrations                             | ENCE361<br>Embedded Systems 1                                         | ELECTIVE                                     |
|----|------------------------------------------|----------------------------------------------------------------|-----------------------------------------------------------------------|----------------------------------------------|
| S2 |                                          | ENME302<br>Computational and<br>Applied Mechanical<br>Analysis | ENEL301<br>Fundamentals of<br>Engineering Economics<br>and Management | ENEL372<br>Power and Analogue<br>Electronics |

### 4th Year Engineeri